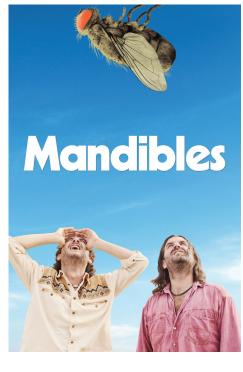

#### "Movie: Mandibles"

From France comes this offbeat 2020 fantasy comedy about dimwit friends who find a giant fly trapped in the trunk of a car and decide to train it as part of a bizarre money-making scheme. Quentin Dupieux ("Wrong Cops") directs a cast that includes Grégoire Ludig, David Marsais and Adèle Exarchopoulos.