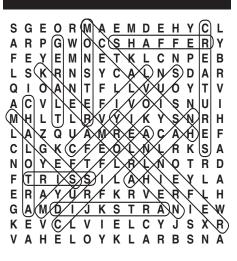

#### WORD SEARCH

In the grid below, twenty answers can be found that fit the category for today. Circle each answer that you find and list it in the space provided at the right of the grid. Answers can be found in all directions—forward, backward, horizontally, vertically and diagonally. An example is given to get you started. Can you find the twenty answers in today's puzzle?

#### Today's Category: Nations of Europe

| <b>1</b> /             | D        | ۸       | N A     | N I     | _   | Ь        | Ν./Ι | D | _        | _   |            | 1                                  | Iceland |
|------------------------|----------|---------|---------|---------|-----|----------|------|---|----------|-----|------------|------------------------------------|---------|
| n                      | K        | А       | IVI     | IN      | _   | D        | IVI  | Б | C        | Г   |            | 2.                                 |         |
| $\widehat{\mathbb{I}}$ | С        | Е       | L       | Α       | Ν   | D        | С    | G | Н        | R   | С          | 3                                  |         |
| D                      | D        | S       | D       | Δ       | П   | S        | т    | R | ı        | Α   | Δ          | 4                                  |         |
|                        |          | O       |         | , ,     | J   | O        | •    | • | •        | , , | <b>'</b> ` | 5                                  |         |
| L                      | В        | U       | L       | G       | Α   | R        | I    | Α | С        | Ν   | Ν          | 6. <sub>-</sub><br>7. <sub>-</sub> |         |
| Δ                      | S        | $\circ$ | C       | $\circ$ | S   | D        | D    | ī | R        | C   |            | 8. <u>-</u>                        |         |
|                        | O        | 0       | O       | O       | O   | ט        |      | _ | 1 \      | O   |            | 9.                                 |         |
| G                      | Р        | Υ       | V       | D       | V   | Υ        | Υ    | В | Ο        | Ε   | М          | 10.                                |         |
| П                      | Δ        | D       | N       | F       | R   | Α        | S    | Δ | Δ        | C   | ш          | 11.                                |         |
| O                      | $\wedge$ | D       | 1 4     | •       | 1 \ | $\wedge$ | 0    |   | $\wedge$ | O   |            | 12.                                |         |
| Т                      | 1        | F       | S       | Α       | W   | Ι        | Κ    | Ν | Т        | Ε   |            | 13.                                |         |
| _                      |          |         |         | _       |     |          | _    |   |          | _   |            | 14.                                |         |
| R                      | Ν        | G       | G       | R       | M   | S        | ı    | I | I        | Е   | G          | 15.                                |         |
| $\cap$                 | D        | NI      | $\circ$ | K       | П   | R        | D    | Δ | Δ        | R   | .          | 16.                                |         |
| 0                      | D        | 1 4     | 0       | 1       | D   | 1 \      |      |   |          | 1   | -          | 17.                                |         |
| Р                      | U        | Ν       | S       | W       | Ε   | D        | Ε    | Ν | L        | G   | Е          | 18.                                |         |
|                        | _        |         | _       |         | _   | _        |      | _ | _        |     | _          | 19.                                |         |
| Н                      | D        | Ν       | Α       | L       | Е   | R        | I    | G | С        | Υ   | В          | 20.                                |         |
|                        |          |         |         |         |     |          |      |   |          |     |            |                                    |         |